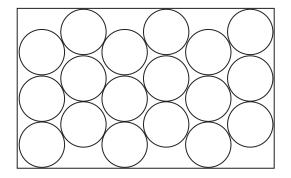

#### Logistics (standard view)

| Pallet              | EUP (Europa  |
|---------------------|--------------|
| Width               | 80 cm (31,5  |
| Length              | 120 cm (47,2 |
| Height              | 2,20 m       |
| Quantity per pallet | 5400         |
| Quantity per layer  | 18           |
|                     |              |