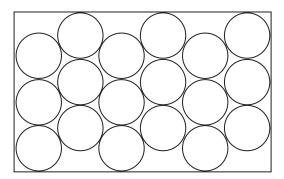

#### Logistics (standard view)

Pallet Width Length Height Quantity per pallet Quantity per layer EUP (Europallet) 80 cm (31,5 ' ') 120 cm (47,24 ' ') 2,20 m 1080 18