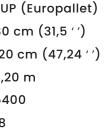

#### Logistics (standard view)

| Pallet              | EUP (Europa  |
|---------------------|--------------|
| Width               | 80 cm (31,5  |
| Length              | 120 cm (47,2 |
| Height              | 2,20 m       |
| Quantity per pallet | 5400         |
| Quantity per layer  | 18           |
|                     |              |